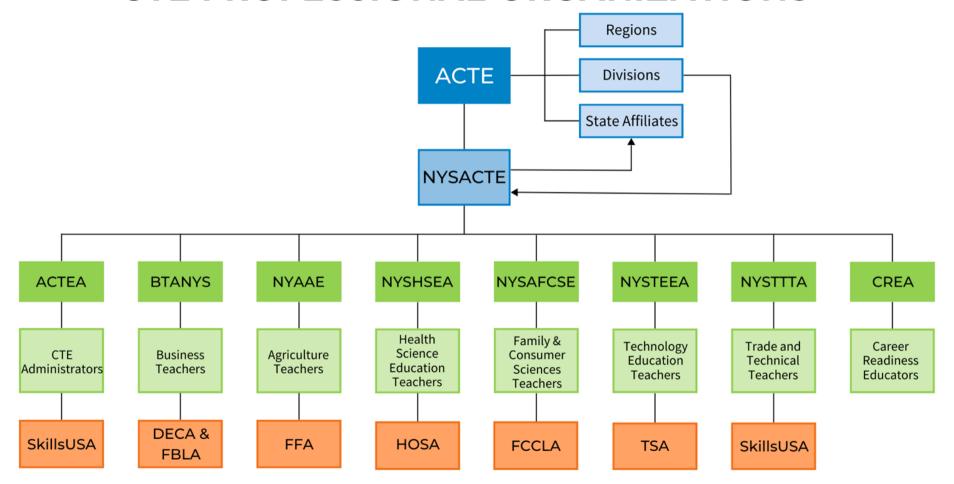

## CTE PROFESSIONAL ORGANIZATIONS

# **CTE Professional Organizations**

There are several professional organizations that represent CTE teachers and administrators on the national and state levels. The Association for Career and Technical Education (ACTE) is the national umbrella organization that advocates and supports all CTE educators. The specific New York organizations are described below. The relationship with one another is clarified in this organizational chart.

- New York State Association for Career & Technical Education (NYSACTE)
- Association of Career and Technical Education Administrators (ACTEA)
- Business Teachers Association of New York State (BTANYS)
- New York Association of Agricultural Educators (NYAAE)
- New York State Association of Family and Consumer Sciences Educators (NYSAFCSE)
- New York State Technology and Engineering Educators Association (NYSTEEA)
- Work Experience Coordinators' Association of New York State (WECANYS)
- New York State Health Science Educators Association (NYSHSEA)
- New York State Trade and Technical Teachers Association (NYSTTTA)